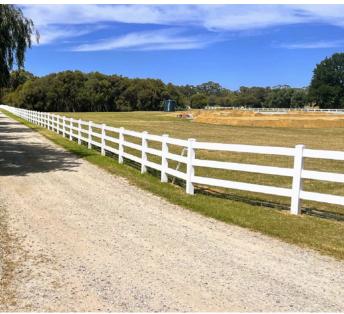

#### **Rural PVC Fencing**

Rural fencing comes with one, two or three rail options and is perfect for a farm style fence. It is an excellent alternative to wood, steel or wire because of its durability.

The rails are reinforced with internal ribs, making the fence strong enough to support an adult's weight (for example climbing on or over the fence). A horse leaning on the fence will not break the rails as they are designed to flex and return to their original position. The specially designed notched system allows the rails to pop out of the post under severe impact.