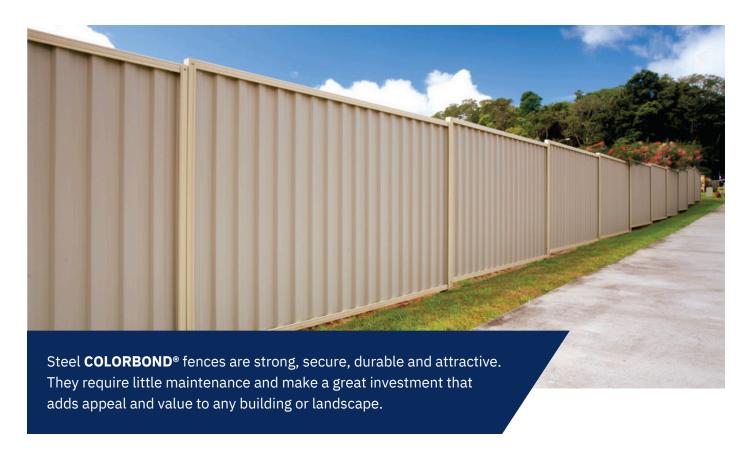

## COLORBOND® FENCING Colorbond | Colorbond |

#### Make a confident choice with COLORBOND® steel fencing

- ✓ A fence built to last
- ✓ Fire resistant
- ✓ Durable and easy to maintain
- ✓ Won't rot, burn or be eaten by termites
- ✓ Better security and privacy
- ✓ Available in many different colours and styles
- ✓ Design flexibility
- ✓ Environmentally friendly fencing option

### **COLORBOND®** Durability

Since **COLORBOND**® fencing is made of steel, it won't be eaten by termites or rot. It's also essentially fireproof, and can even help protect your home and yard in the event of a bushfire.

**COLORBOND®** steel panels are made in Australia from Bluescope steel which comes with a 10 year warranty. They feature a Zincalume steel base, which delivers anti-corrosion performance. All you have to do for maintenance is ensure the bottom of the fence is kept clean from debris and dirt, and occasionally wash the fence. Since steel is a completely recyclable material, using a steel fence is an eco-friendly option.