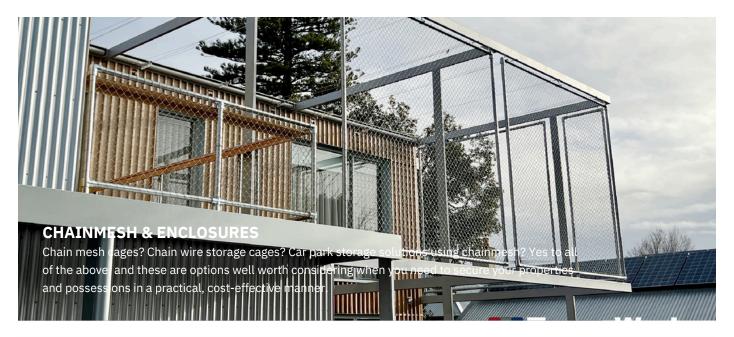

loating battens" look. Below, we've shared everything you need to know about this solid and visually stunning product.





#### **Frameless Batten**

Frameless battens introduce a patented system that revolutionises architectural screening and fences. Whether for residential or commercial applications, these batten-style screens offer both aesthetics and functionality.

#### **Round Batten**

At Stag Fencing, we're excited to introduce a groundbreaking architectural fencing solution, **PIK® Fencing**. Not only does it prioritise safety, but it also elevates aesthetics to new heights.





## FLAT TOP ALUMINIUM TUBULAR POOL FENCING







10 Years Warranty



10 Colour Powder Coated



6 Point Weld System



Complies with Pool Safety Standards









#### **Choose from 10 Colours**













## I FEATURE FENCING



#### **Benefits of Feature Fencing**

Many people are now using feature fencing in their yards and gardens. It provides many benefits including:

- ✓ Flexible design
- ✓ Adds value to your property's aesthetics
- ✓ Provides safety and privacy in a modern, elegant way
- ✓ Locally made











## LASER CUT SCREEN DESIGNS



Our screens are available in a range of 2 exciting materials & finish options, including **Weathered Steel (Corten)** and **Powder Coated Aluminum.** 

NOTE: Most designs can be customised to different screen sizes and shapes and can be fabricated to allow for various fixing requirements. The designs shown are based on a ratio of 1:2 (i.e. 900 x 1800mm) so screen designs outside of this ratio may vary slightly to suit.









#### **SL