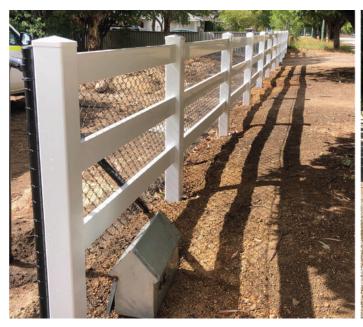

#### **Rural PVC Fencing**

Rural fencing comes with one, two or three rail options and is perfect for a farm style fence. It is an excellent alternative to wood, steel or wire because of its durability.

The rails are reinforced with internal ribs, making the fence strong enough to support an adult's weight (for example climbing on or over the fence). A horse leaning on the fence will not break the rails as they are designed to flex and return to their original position. The specially designed notched system allows the rails to pop out of the post under severe impact.