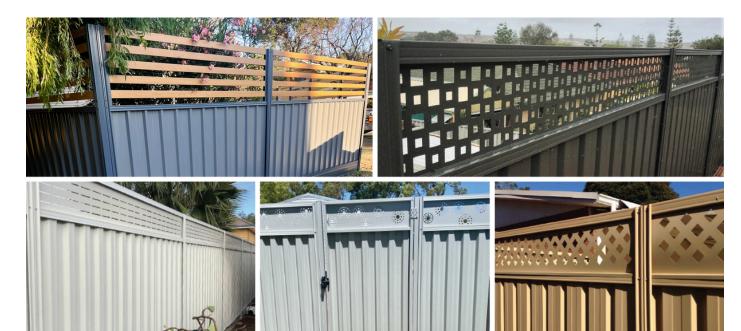

#### **Lattice or Slat Fence Extension**

Colorbond fencing may be combined with lattice panels or slat screen tops to increase your privacy as an added feature.

#### Lattice tops and slat screens are available in various designs: