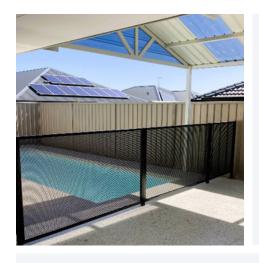

## POOL FENCING

#### **Largest Range of Pool Fencing Options**

Discover Australia's largest range of pool styles at Stag Fencing. Our extensive selection features patented design options that combine safety, style, and innovation. Whether you're looking for sleek glass panels, durable aluminum, or custom designs, we have the perfect solution to enhance your pool area. Trust us to provide top- quality fencing that meets all safety standards while adding a touch of elegance to your outdoor space.