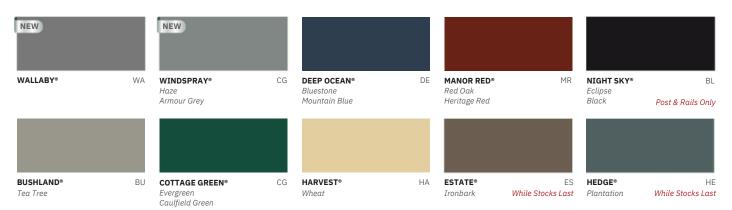

#### **COLORBOND®** Colours

**COLORBOND®** steel fence colours are inspired by Australia's own magnificent backyard. Choose from bold, light, dark, cool or warm to find the perfect colour to suit your home.

#### **EXTENDED COLOUR RANGE - IN STOCK**