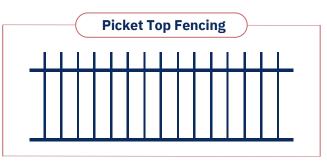

## FLAT TOP ALUMINIUM TUBULAR POOL FENCING

10 Years Warranty

10 Colour Powder Coated

6 Point Weld System

Complies with Pool Safety Standards