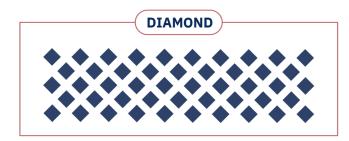

## LASER CUT SCREEN DESIGNS

Our screens are available in a range of 2 exciting materials & finish options, including **Weathered Steel (Corten)** and **Powder Coated Aluminum.** 

NOTE: Most designs can be customised to different screen sizes and shapes and can be fabricated to allow for various fixing requirements. The designs shown are based on a ratio of 1:2 (i.e. 900 x 1800mm) so screen designs outside of this ratio may vary slightly to suit.