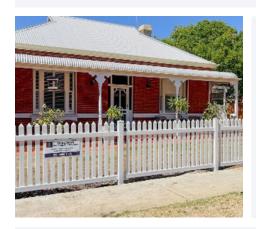

#### **Picket Fencing Options**

#### **Modern Picket**

Modern Picket Fencing with its closed top rail style is ideal for front boundary fencing, or between brick pillars. This cost-effective solution is half the price of its aluminium counterpart and just as durable. Vertical paling's give your house that modern look.

#### **New England Picket**

If you love that classic white wooden picket fence look but are hesitant due to the high-maintenance nature of timber, our New England flat PVC picket fencing is a great alternative. It ticks all the boxes: it's aesthetically pleasing, durable and requires little maintenance. This flat-top style works well as a boundary fence or a landscaping feature to divide spaces within your garden.