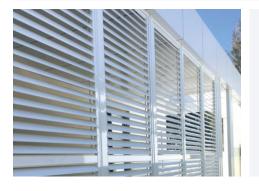

#### **Louvre Slat Fencing**

This slat fencing design gives you the option to either enclose an area or open it up to views. Typically installed around alfresco areas that offer good views but can also allow for privacy or protection against the sun.