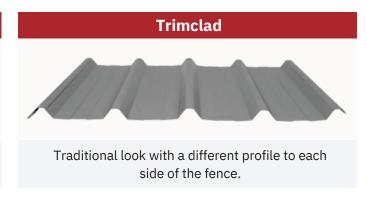

#### **COLORBOND® Fencing Profiles**

With its clean, crisp lines, COLORBOND® steel looks great from both sides of the fence. Select from two profile options:

## Harmony Same side incorporates a profiled sheet that is identical on both sides of the fence.