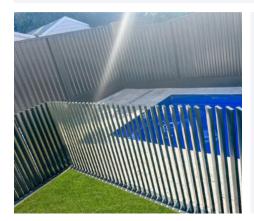

#### **Frameless Glass Pool Fencing**

Longing for a sleek, inviting pool fence solution that doesn't compromise on safety? Made from highly durable safety glass panels, frameless glass pool fencing keeps your pool area secure without spoiling your view. It's a great option for those wanting to maintain a clean, spacious aesthetic in their outdoor area.

#### **Types of Fencing**