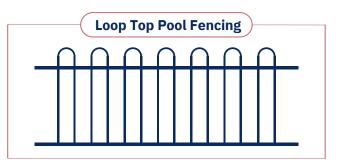

## FLAT TOP ALUMINIUM TUBULAR POOL FENCING

10 Years Warranty

10 Colour Powder Coated

6 Point Weld System

Complies with Pool Safety Standards