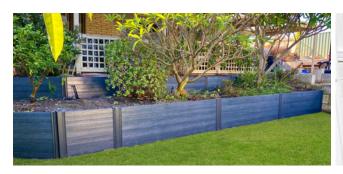

## Retaining Wall Solution

Whether it's for retaining your boundary or underneath fences, Fibrewall offers a smart and efficient solution:

- 1) Lightweight: Fibrewall is designed to be lightweight, making it easy to handle during installation.
- 2) Durability: Our Fibrewall solution is built to withstand the test of time, ensuring long-lasting performance.
- 3) Easy Installation: Installing Fibrewall is a breeze, saving you time and effort.

Traditional concrete and limestone retaining walls can be cumbersome and heavy, difficult to install and occupy precious living space. Our innovative Fibrewall is the solution.

#### Fibrewall Retaining

An extruded Fibrewall stackable sleeper designed to be used both as a plinth under steel panel fences or as a retaining wall sleeper. Comes in two sizes to easily fit your desired application, 2380mm or 3150mm long x 150mm high by 50mm wide. Easily width adjustable – simply cut stackable sleeper to your desired length.

#### **Features and Benefits**

- ✓ A super tough design and engineered to retain up to 1.2m high of soil
- ✓ Patented Design
- ✓ Sits neatly under Colorbond fences
- ✓ Perfect for preventing weeds or debris from protruding through gaps in fence, and can also be used to level or increase the base height of the fence
- ✓ Sturdy design with a 20-year guarantee
- ✓ Unique design where bottom of the sleeper clips onto next sleeper ensuring a straight and seamless finish
- Ideal solution for garden edging
- ✓ Comes in a range of Colorbond colours and wood look options