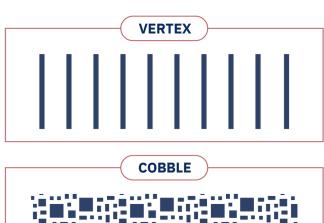

## LASER CUT SCREEN DESIGNS

Our screens are available in a range of 2 exciting materials & finish options, including **Weathered Steel (Corten)** and **Powder Coated Aluminum.** 

NOTE: Most designs can be customised to different screen sizes and shapes and can be fabricated to allow for various fixing requirements. The designs shown are based on a ratio of 1:2 (i.e. 900 x 1800mm) so screen designs outside of this ratio may vary slightly to suit.