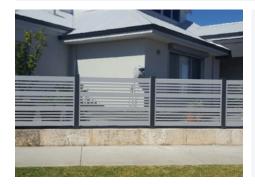

#### **COLORBOND® Fencing Profiles**

With its clean, crisp lines, COLORBOND® steel looks great from both sides of the fence. Select from two profile options:

## Harmony Same side incorporates a profiled sheet that is identical on both sides of the fence.

#### **COLORBOND®** Colours

**COLORBOND®** steel fence colours are inspired by Australia's own magnificent backyard. Choose from bold, light, dark, cool or warm to find the perfect colour to suit your home.