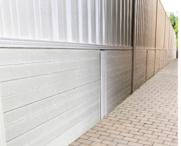

#### Fibrewall Retaining

An extruded Fibrewall stackable sleeper designed to be used both as a plinth under steel panel fences or as a retaining wall sleeper. Comes in two sizes to easily fit your desired application, 2380mm or 3150mm long x 150mm high by 50mm wide. Easily width adjustable – simply cut stackable sleeper to your desired length.

#### **Features and Benefits**

- ✓ A super tough design and engineered to retain up to 1.2m high of soil
- ✓ Patented Design
- ✓ Sits neatly under Colorbond fences
- ✓ Perfect for preventing weeds or debris from protruding through gaps in fence, and can also be used to level or increase the base height of the fence
- ✓ Sturdy design with a 20-year guarantee
- ✓ Unique design where bottom of the sleeper clips onto next sleeper ensuring a straight and seamless finish
- Ideal solution for garden edging
- ✓ Comes in a range of Colorbond colours and wood look options