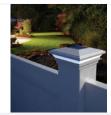

#### Fibrewall Retaining

An extruded Fibrewall stackable sleeper designed to be used both as a plinth under steel panel fences or as a retaining wall sleeper. Comes in two sizes to easily fit your desired application, 2380mm or 3150mm long x 150mm high by 50mm wide. Easily width adjustable – simply cut stackable sleeper to your desired length.

#### **Features and Benefits**

- ✓ A super tough design and engineered to retain up to 1.2m high of soil
- ✓ Patented Design
- ✓ Sits neatly under Colorbond fences
- ✓ Perfect for preventing weeds or debris from protruding through gaps in fence, and can also be used to level or increase the base height of the fence
- ✓ Sturdy design with a 20-year guarantee
- ✓ Unique design where bottom of the sleeper clips onto next sleeper ensuring a straight and seamless finish
- Ideal solution for garden edging
- ✓ Comes in a range of Colorbond colours and wood look options