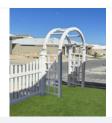

#### **PVC Options**

PVC arbour – Add a stylish entrance with our arbour that fits with all of our picket fencing styles.

Letterbox – Can be inserted into all styles of our PVC picket or privacy range.

Letterbox – Our standalone letterbox with it's beach style look is perfect for our PVC picket range.