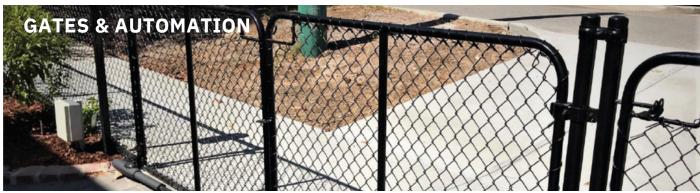

#### **SLIDING GATES**

We create unique custom Sliding Gates using either aluminum, Colorbond, chainmesh, steel or any of our screen designs, built on our custom-made frame. Frames (100 x 50mm bottom rail).

#### **DOUBLE GATES**

Our Double Gates can be customised and face fixed to either  $30 \times 30$ mm or  $50 \times 50$ mm Frames and supplied and installed to size.

A wide range of materials are available for you to choose from including aluminum, Colorbond, chainmesh, steel or our custom screens.

#### **PEDESTRIAN GATES**

Using 30 x 30mm frames, we can create a grand entrance to your home by customising any of our aluminum, Colorbond, chainmesh, steel or our Laser Screen range to be face fixed to Pedestrian Gates. For supply and install, Stag Fencing can visit for a free measure and quote.