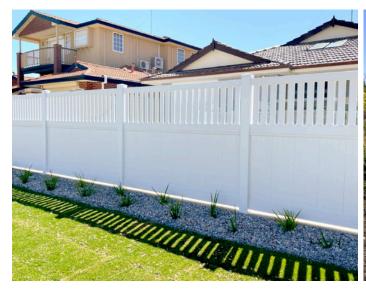

#### **PVC Privacy Fencing**

A PVC privacy fence offers both security and style and is an attractive alternative to other full-privacy fencing materials like Colorbond. Crisp white PVC privacy fencing gives that light, bright and breezy Hamptons feel that has become so popular here in sunny Perth. PVC privacy is extraordinarily durable and rust-resistant, making it a great fencing material to suit Perth's harsh wind, sun and salty air.