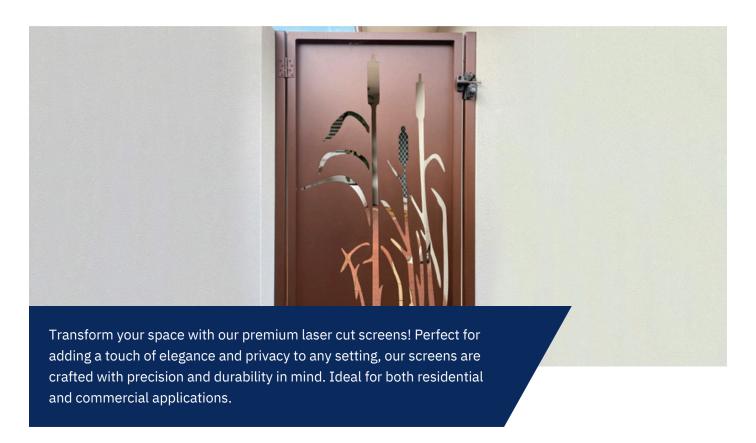

## LASER CUT SCREEN DESIGNS

Our screens are available in a range of 2 exciting materials & finish options, including **Weathered Steel (Corten)** and **Powder Coated Aluminum.** 

NOTE: Most designs can be customised to different screen sizes and shapes and can be fabricated to allow for various fixing requirements. The designs shown are based on a ratio of 1:2 (i.e. 900 x 1800mm) so screen designs outside of this ratio may vary slightly to suit.