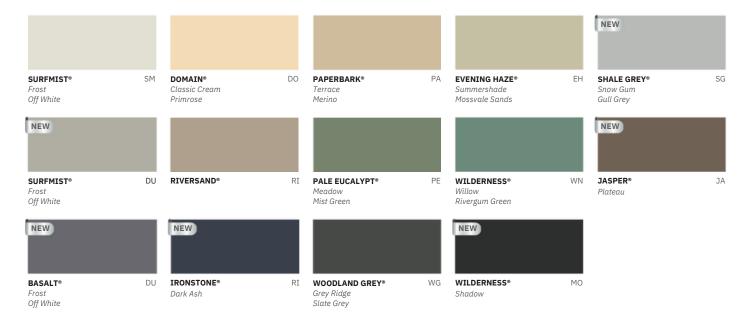

#### **COLORBOND®** Colours

**COLORBOND®** steel fence colours are inspired by Australia's own magnificent backyard. Choose from bold, light, dark, cool or warm to find the perfect colour to suit your home.

#### **EXTENDED COLOUR RANGE - IN STOCK**