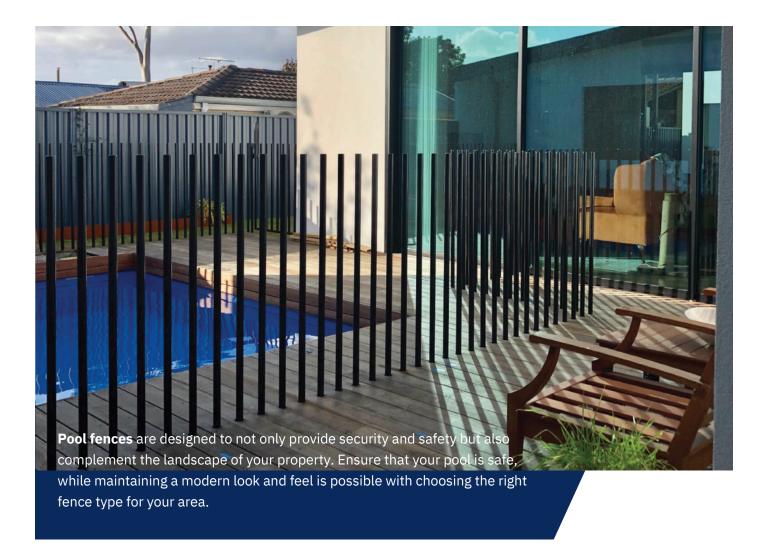

## POOL FENCING

#### **Largest Range of Pool Fencing Options**

Discover Australia's largest range of pool styles at Stag Fencing. Our extensive selection features patented design options that combine safety, style, and innovation. Whether you're looking for sleek glass panels, durable aluminum, or custom designs, we have the perfect solution to enhance your pool area. Trust us to provide top- quality fencing that meets all safety standards while adding a touch of elegance to your outdoor space.