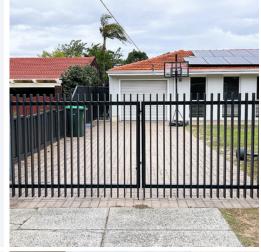

#### **SLIDING GATES**

We create unique custom Sliding Gates using either aluminum, Colorbond, chainmesh, steel or any of our screen designs, built on our custom-made frame. Frames (100 x 50mm bottom rail).

#### **DOUBLE GATES**

Our Double Gates can be customised and face fixed to either  $30 \times 30$ mm or  $50 \times 50$ mm Frames and supplied and installed to size.

A wide range of materials are available for you to choose from including aluminum, Colorbond, chainmesh, steel or our custom screens.

#### **PEDESTRIAN GATES**

Using 30 x 30mm frames, we can create a grand entrance to your home by customising any of our aluminum, Colorbond, chainmesh, steel or our Laser Screen range to be face fixed to Pedestrian Gates. For supply and install, Stag Fencing can visit for a free measure and quote.