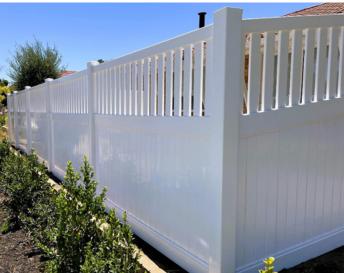

#### **PVC Privacy Fencing**

A PVC privacy fence offers both security and style and is an attractive alternative to other full-privacy fencing materials like Colorbond. Crisp white PVC privacy fencing gives that light, bright and breezy Hamptons feel that has become so popular here in sunny Perth. PVC privacy is extraordinarily durable and rust-resistant, making it a great fencing material to suit Perth's harsh wind, sun and salty air.