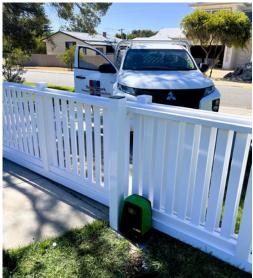

#### **SLIDING GATES**

We create unique custom Sliding Gates using either aluminum, Colorbond, chainmesh, steel or any of our screen designs, built on our custom-made frame. Frames (100 x 50mm bottom rail).

#### **DOUBLE GATES**

Our Double Gates can be customised and face fixed to either  $30 \times 30$ mm or  $50 \times 50$ mm Frames and supplied and installed to size.

A wide range of materials are available for you to choose from including aluminum, Colorbond, chainmesh, steel or our custom screens.

#### **PEDESTRIAN GATES**

Using 30 x 30mm frames, we can create a grand entrance to your home by customising any of our aluminum, Colorbond, chainmesh, steel or our Laser Screen range to be face fixed to Pedestrian Gates. For supply and install, Stag Fencing can visit for a free measure and quote.