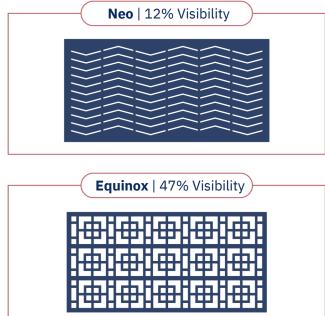

## LASER CUT SCREEN DESIGNS

Our screens are available in a range of 2 exciting materials & finish options, including **Weathered Steel (Corten)** and **Powder Coated Aluminum.** 

NOTE: Most designs can be customised to different screen sizes and shapes and can be fabricated to allow for various fixing requirements. The designs shown are based on a ratio of 1:2 (i.e. 900 x 1800mm) so screen designs outside of this ratio may vary slightly to suit.