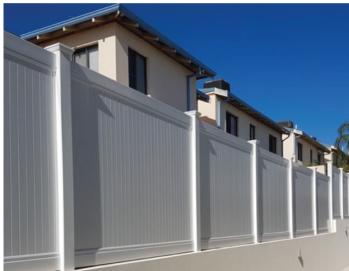

## **PVC FENCING**

#### **PVC Privacy Fencing**

A PVC privacy fence offers both security and style and is an attractive alternative to other full-privacy fencing materials like Colorbond. Crisp white PVC privacy fencing gives that light, bright and breezy Hamptons feel that has become so popular here in sunny Perth. PVC privacy is extraordinarily durable and rust-resistant, making it a great fencing material to suit Perth's harsh wind, sun and salty air.