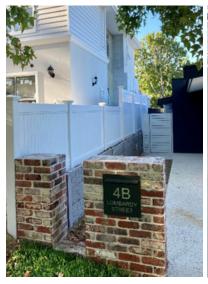

#### **PVC Privacy Fencing**

A PVC privacy fence offers both security and style and is an attractive alternative to other full-privacy fencing materials like Colorbond. Crisp white PVC privacy fencing gives that light, bright and breezy Hamptons feel that has become so popular here in sunny Perth. PVC privacy is extraordinarily durable and rust-resistant, making it a great fencing material to suit Perth's harsh wind, sun and salty air.

#### **Combo Fencing**

A PVC combo fence is the perfect front fence solution, meeting compliance standards for most Councils while providing both privacy and stylish aesthetics. This versatile fencing option offers a contemporary alternative, combining the elegance of PVC with the practicality of a combo design.

Our PVC Combo fences have a solid lower panel and beautiful slat detailing on top. Slat toppers come in 300mm or 600mm heights, so you can choose your privacy level. You can also customise your PVC semi-privacy fencing with post caps in the above-stated styles.