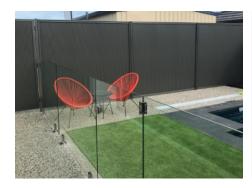

#### **Frameless Glass Pool Fencing**

Longing for a sleek, inviting pool fence solution that doesn't compromise on safety? Made from highly durable safety glass panels, frameless glass pool fencing keeps your pool area secure without spoiling your view. It's a great option for those wanting to maintain a clean, spacious aesthetic in their outdoor area.