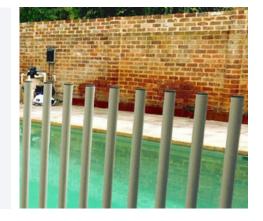

#### **Perforated Pool Fencing**

If you're searching for a durable, practical and visually appealing solution to secure your pool area, consider a perforated pool fence. Also known as 'perf' pool fencing, it's made from sheets of perforated marine-grade aluminium, with tiny 9mm holes punched close together to provide excellent visibility similar to glass. But unlike frameless glass or semi-frameless glass fences, perf pool fencing won't become cloudy from splash marks and grubby fingerprints — meaning you can spend less time cleaning your pool fence and more time enjoying your pool!