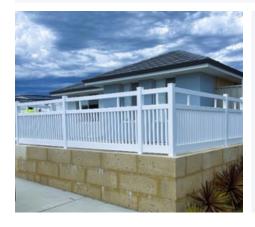

## **PVC FENCING**

#### **PVC Privacy Fencing**

A PVC privacy fence offers both security and style and is an attractive alternative to other full-privacy fencing materials like Colorbond. Crisp white PVC privacy fencing gives that light, bright and breezy Hamptons feel that has become so popular here in sunny Perth. PVC privacy is extraordinarily durable and rust-resistant, making it a great fencing material to suit Perth's harsh wind, sun and salty air.

#### **Combo Fencing**

A PVC combo fence is the perfect front fence solution, meeting compliance standards for most Councils while providing both privacy and stylish aesthetics. This versatile fencing option offers a contemporary alternative, combining the elegance of PVC with the practicality of a combo design.