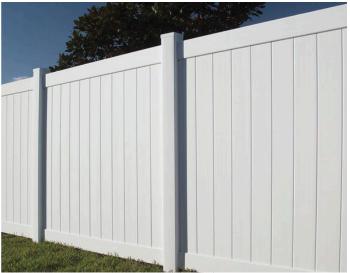

## **PVC FENCING**

#### **PVC Privacy Fencing**

A PVC privacy fence offers both security and style and is an attractive alternative to other full-privacy fencing materials like Colorbond. Crisp white PVC privacy fencing gives that light, bright and breezy Hamptons feel that has become so popular here in sunny Perth. PVC privacy is extraordinarily durable and rust-resistant, making it a great fencing material to suit Perth's harsh wind, sun and salty air.