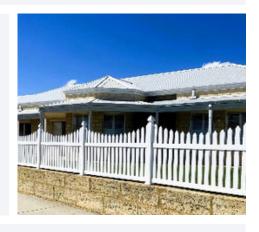

## **PVC FENCING**

#### **Picket Fencing Options**

#### **Modern Picket**

Modern Picket Fencing with its closed top rail style is ideal for front boundary fencing, or between brick pillars. This cost-effective solution is half the price of its aluminium counterpart and just as durable. Vertical paling's give your house that modern look.