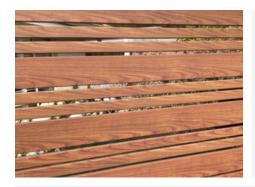

#### **Wood Grain / Wood Look Aluminium Slat Fencing**

Gives an outstanding timber look with its powder coating, closely resembling natural timber.