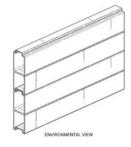

#### Fibrewall Retaining

An extruded Fibrewall stackable sleeper designed to be used both as a plinth under steel panel fences or as a retaining wall sleeper. Comes in two sizes to easily fit your desired application, 2380mm or 3150mm long x 150mm high by 50mm wide. Easily width adjustable – simply cut stackable sleeper to your desired length.

#### **Features and Benefits**

- ✓ A super tough design and engineered to retain up to 1.2m high of soil
- ✓ Patented Design
- ✓ Sits neatly under Colorbond fences
- ✓ Perfect for preventing weeds or debris from protruding through gaps in fence, and can also be used to level or increase the base height of the fence
- ✓ Sturdy design with a 20-year guarantee
- ✓ Unique design where bottom of the sleeper clips onto next sleeper ensuring a straight and seamless finish
- Ideal solution for garden edging
- ✓ Comes in a range of Colorbond colours and wood look options