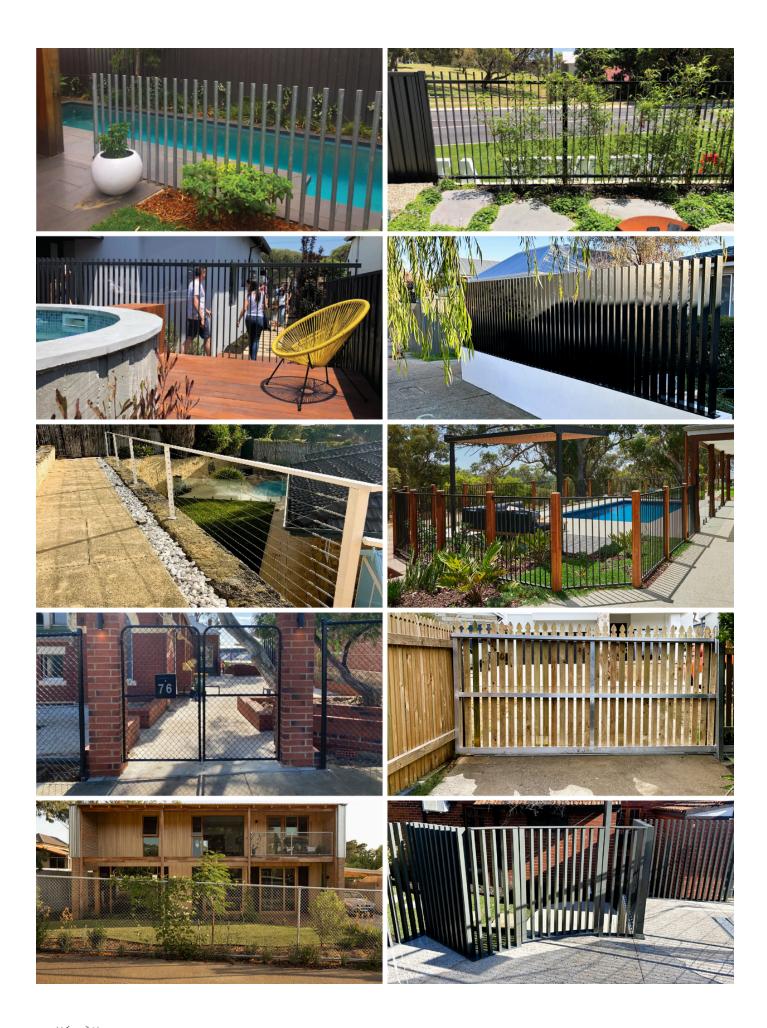

## **I** ALUMINIUM SLAT FENCING

#### **Benefits of Aluminium Slat Fences and Gates**

Many people are now using slat fencing in their yards and gardens. It provides many benefits including:

- ✓ Available in a variety of finishes to complement your decor
- ✓ Made of long-lasting aluminium
- ✓ Fast installation
- ✓ Easy to maintain
- ✓ Made in Australia, with Australia's weather conditions in mind
- √ 7-year warranty on materials, covering the finish and colour

#### **Aluminium Slat Fencing Designs**