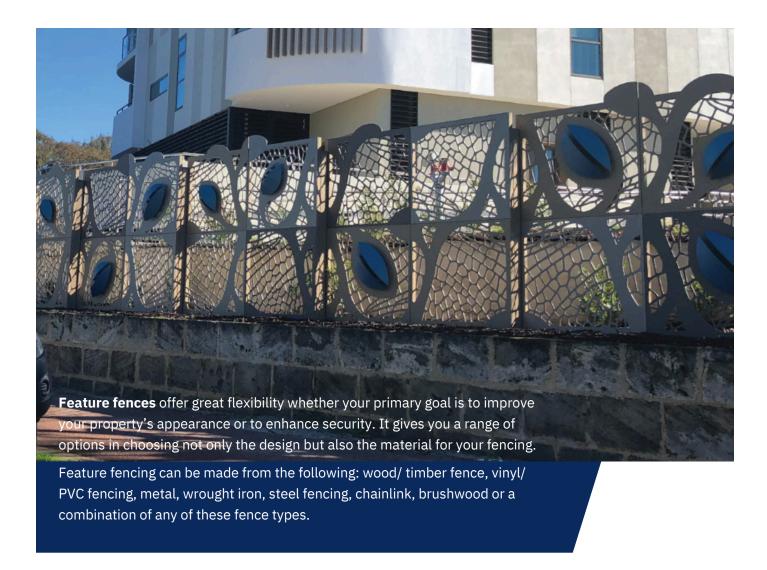

## I FEATURE FENCING

#### **Benefits of Feature Fencing**

Many people are now using feature fencing in their yards and gardens. It provides many benefits including:

- ✓ Flexible design
- ✓ Adds value to your property's aesthetics
- ✓ Provides safety and privacy in a modern, elegant way
- ✓ Locally made