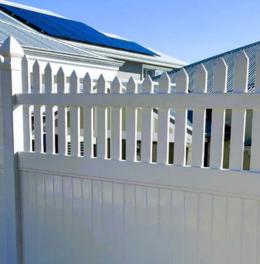

#### **Gothic Curved Top Picket**

Want to embrace a distinctive style for your outdoor space? Gothic scalloped PVC picket fence is a great way to add a touch of colonial elegance and visual flair while creating a functional barrier. Characterised by its classic scallop shape, this fence style has successive descending and ascending pickets that dip in the middle and rise towards the posts.

Solar lights can be added to both our Picket and Full Privacy range to showcase your new fence.

Upgrade your flat caps to our flared out New England caps to enhance your style.

Add a unique style with our Gothic caps, perfect for curved top styles or making a statement on your PVC privacy fence.