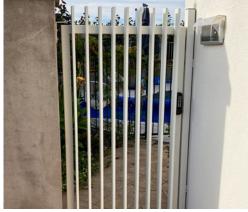

#### **PEDESTRIAN GATES**

Using 30 x 30mm frames, we can create a grand entrance to your home by customising any of our aluminum, Colorbond, chainmesh, steel or our Laser Screen range to be face fixed to Pedestrian Gates. For supply and install, Stag Fencing can visit for a free measure and quote.

#### Simply specify:

- ✓ Opening between the posts
- ✓ Pedestrian gate height (remember to allow gap under gate of 50mm)
- ✓ Hinge and Latch options