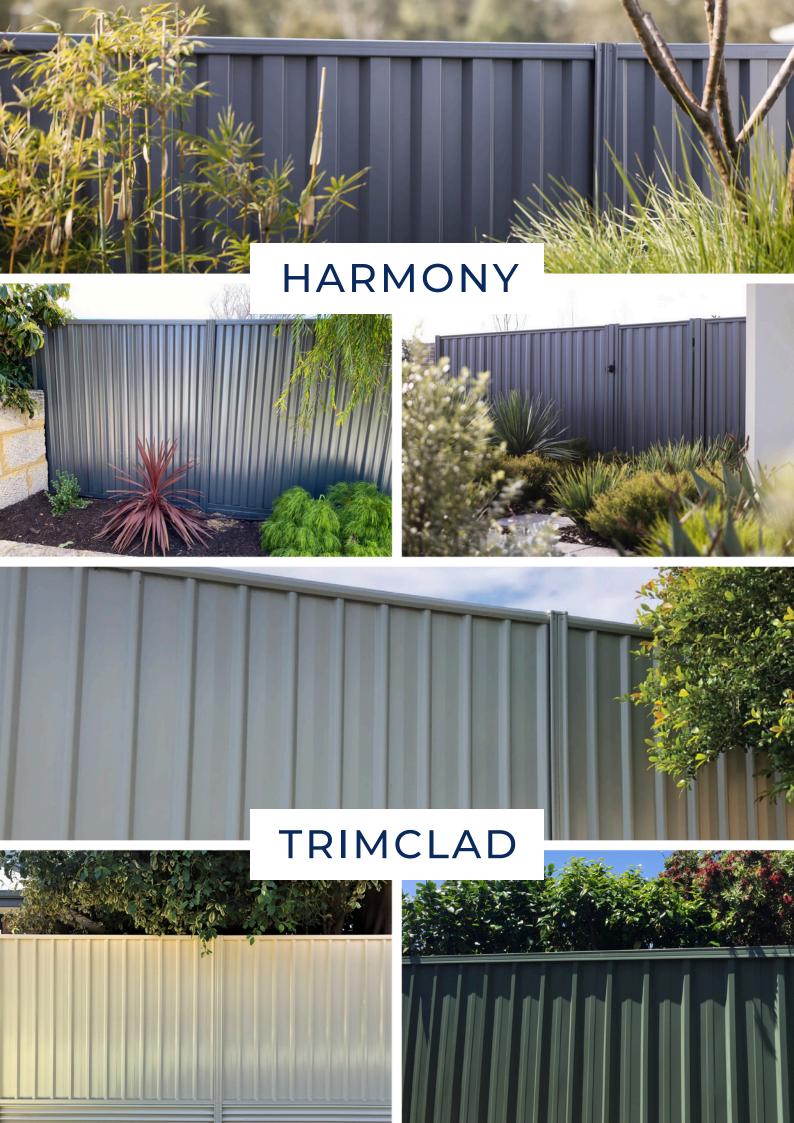

#### **COLORBOND® Fencing Profiles**

With its clean, crisp lines, COLORBOND® steel looks great from both sides of the fence. Select from two profile options:

## Harmony Same side incorporates a profiled sheet that is identical on both sides of the fence.