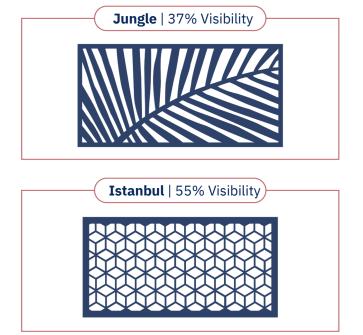

## LASER CUT SCREEN DESIGNS

Our screens are available in a range of 2 exciting materials & finish options, including **Weathered Steel (Corten)** and **Powder Coated Aluminum.** 

NOTE: Most designs can be customised to different screen sizes and shapes and can be fabricated to allow for various fixing requirements. The designs shown are based on a ratio of 1:2 (i.e. 900 x 1800mm) so screen designs outside of this ratio may vary slightly to suit.