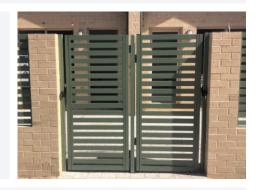

#### **Vertical Aluminium Slat Fencing**

Offers a unique look with a close resemblance to picket fencing. Ideal for the front of your property.